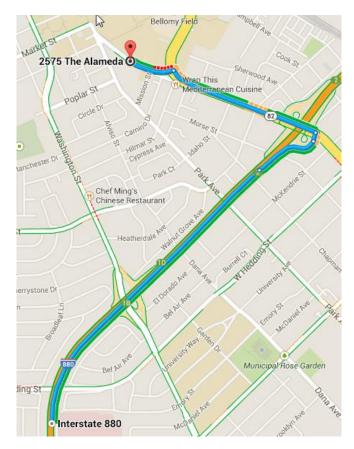

#### From I-880 North – Click here for Google Map Directions

- 1. Head North on I-880 N
- 2. Take the California 82/The Alameda exit
- 3. Keep left at the fork, follow signs for Santa Clara University/CA-82 N
- 4. Turn left onto The Alameda
- 5. Turn right into the First Driveway