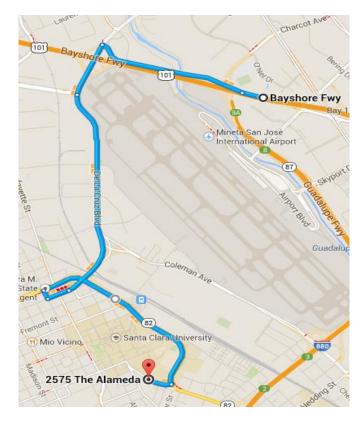

#### From US 101 North – Click here for Google Map Directions

- 1. Head North on US-101 N
- 2. Take the Trimble Rd/De La Cruz Blvd exit
- 3. Turn left onto W Trimble Road
- 4. Continue onto Lewis St
- 5. Turn right onto Washington St
- 6. Turn right onto El Camino Real
- 7. Turn right onto The Alameda
- 8. Turn right into the First Driveway