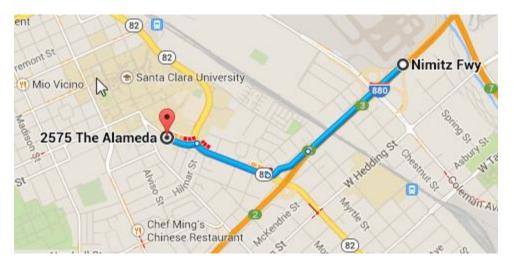

#### <u>From I-880 South</u> – Click here for Google Map Directions

- 1. Head South on I-880 S
- 2. Take the The Alameda/CA-82 exit towards Santa Clara
- 3. Turn right onto CA-82 N/The Alameda
- 4. Turn left on The Alameda
- 5. Turn right into the First Driveway