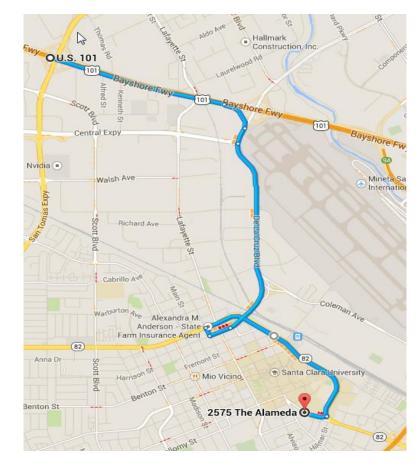

#### From US 101 South – Click here for Google Map Directions

- 1. Head South on **US-101 S**
- 2. Take the De La Cruz Blvd exit towards Santa Clara
- 3. Merge onto W. Trimble Rd
- 4. Continue onto De La Cruz Blvd
- 5. Continue onto Lewis St
- 6. Turn Right onto Washington St.
- 7. Turn Right onto El Camino Real
- 8. Turn right onto The Alameda
- 9. Turn right into the First Driveway