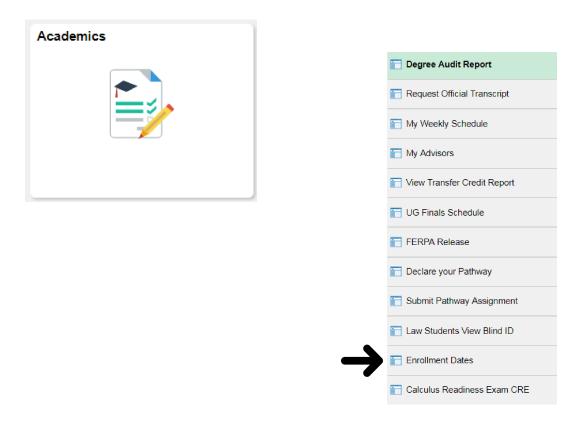

## Instructions to Locate eCampus Registration Appointment

Step 1: Login to ecampus.

Step 2: Select the "Academics" tile

Step 3: Under the "Academics" tile, select the "Enrollment Dates" tab

Step 4: Select the appropriate term to view your registration date and time.