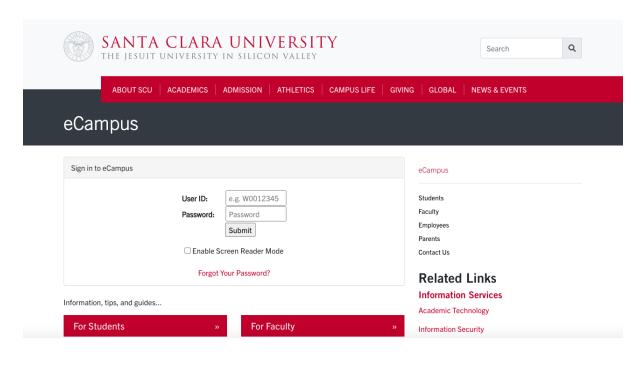

## Instructions to Locate eCampus Registration Appointment

Step 1: Login to ecampus.

Step 2: Select the "Academics" tile

Step 3: Under the "Academics" tile, select the "Enrollment Dates" tab

Step 4: Select the appropriate term to view your registration date and time.