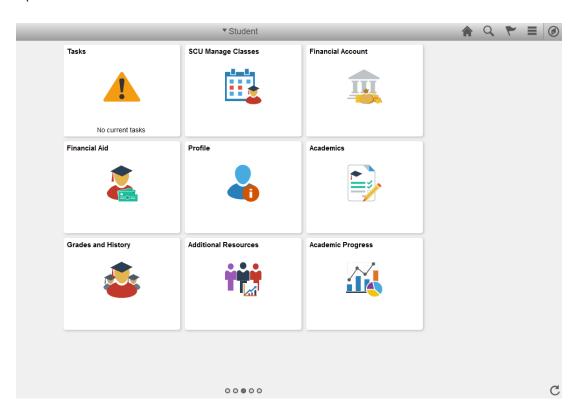

## Instructions to Locate eCampus Registration Appointment

Step 1: Login to ecampus.

Step 2: Select the "Academics" tile

Step 3: Under the "Academics" tile, select the "Enrollment Dates" tab

Step 4: Select the appropriate term to view your registration date and time.